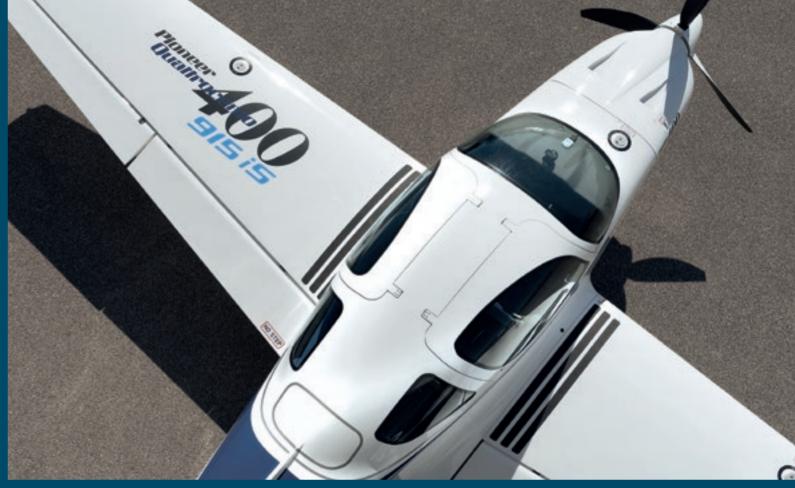

## POWERFUL, VERSATILE SKY TRAVELLER

A truly unique retractable gear four-seater, fast, modern and economic. The Pioneer 400, or Quattrocento, represents a new era of aviation for PPL pilots incorporating the latest technology and low running costs.

The gull-wing doors provide a comfortable entry point for pilot and passengers. Quattrocento impresses you for the excellent flight performance, stability, comfort and elegance.

Quattrocento is designed for long-distance trips, to turn weekends into family adventures and take off from short fields.