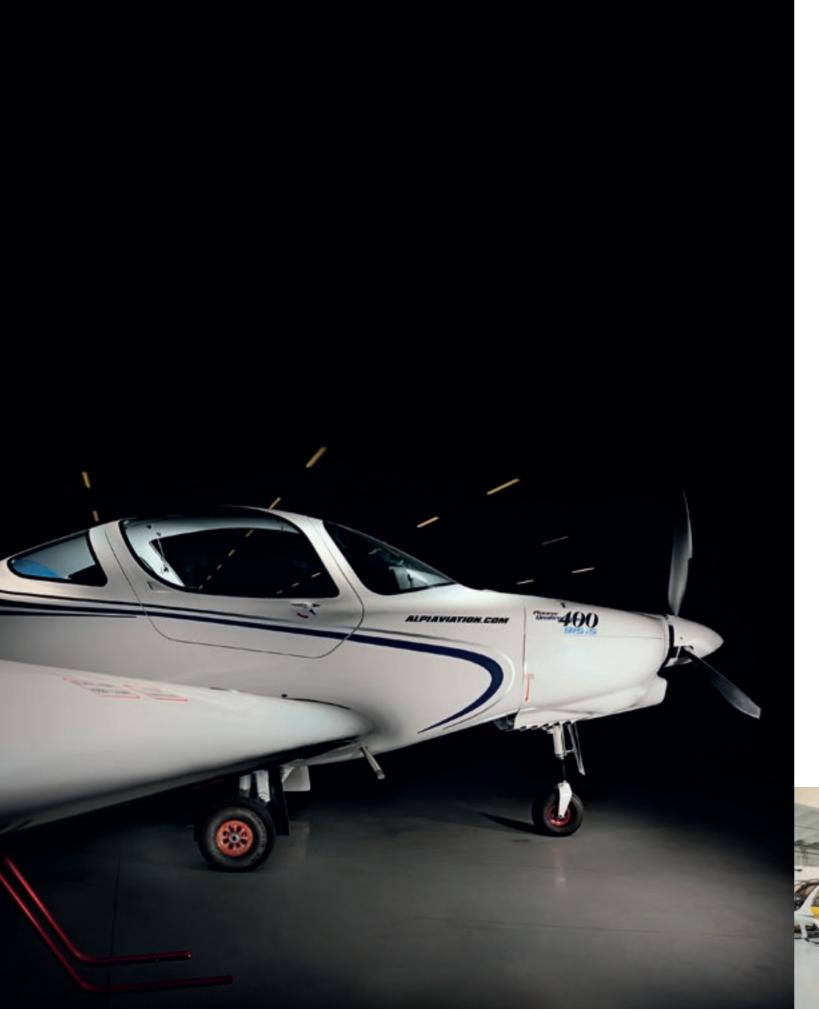

## POWERFUL, VERSATILE SKY TRAVELLER

A truly unique retractable gear four-seater, fast, modern and economic. The Pioneer 400, or Quattrocento, represents a new era of aviation for PPL pilots incorporating the latest technology and low running costs.

The gull-wing doors provide a comfortable entry point for pilot and passengers. Quattrocento impresses you for the excellent flight performance, stability, comfort and elegance.

Quattrocento is designed for long-distance trips, to turn weekends into family adventures and take off from short fields.

The panel can fit VFR and IFR instruments as well as ultimate glass cockpit suites.

Available with 140 HP Turbo Injection or 115 HP Turbo with a ballistic parachute combining power and safety. It is provided under Experimental category.