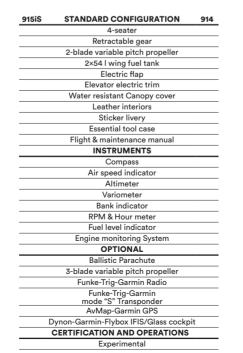

| TECHNICAL DATA                      |                                    |
|-------------------------------------|------------------------------------|
| 915iS POWER                         | PLANT 914                          |
| Engine Rotax 915 iS                 | Engine Rotax 914T                  |
| Power 140 Hp                        | Power 115 hp                       |
| 2-blade variable pitch CS propeller |                                    |
| PERFORMANCES @ MTOW                 |                                    |
| Cruise speed FL100<br>162 Kts       | Cruise speed FL100<br>145 Kts      |
| Cruise speed @sea level<br>145 Kts  | Cruise speed @sea level<br>135 Kts |
| Max Endurance 4.5h<br>@ 120 Kts     | Max Endurance 5h<br>@ 120 Kts      |
| Max range 600 Nm                    | Max range 650 Nm                   |
| Takeoff roll 250 m                  | Takeoff roll 300 m                 |
| Stall speed 43Kts (80 Km/h)         |                                    |
| Vx 60 Kts                           | Vx 60 Kts                          |
| Vy 75 Kts                           | Vy 75 Kts                          |
| Best climb rate ft/min 950          | Best climb rate ft/<br>min 830     |
| Glide ratio 13:1                    |                                    |
| Service ceil                        | ing 7000 m                         |
| WEIGHT                              |                                    |