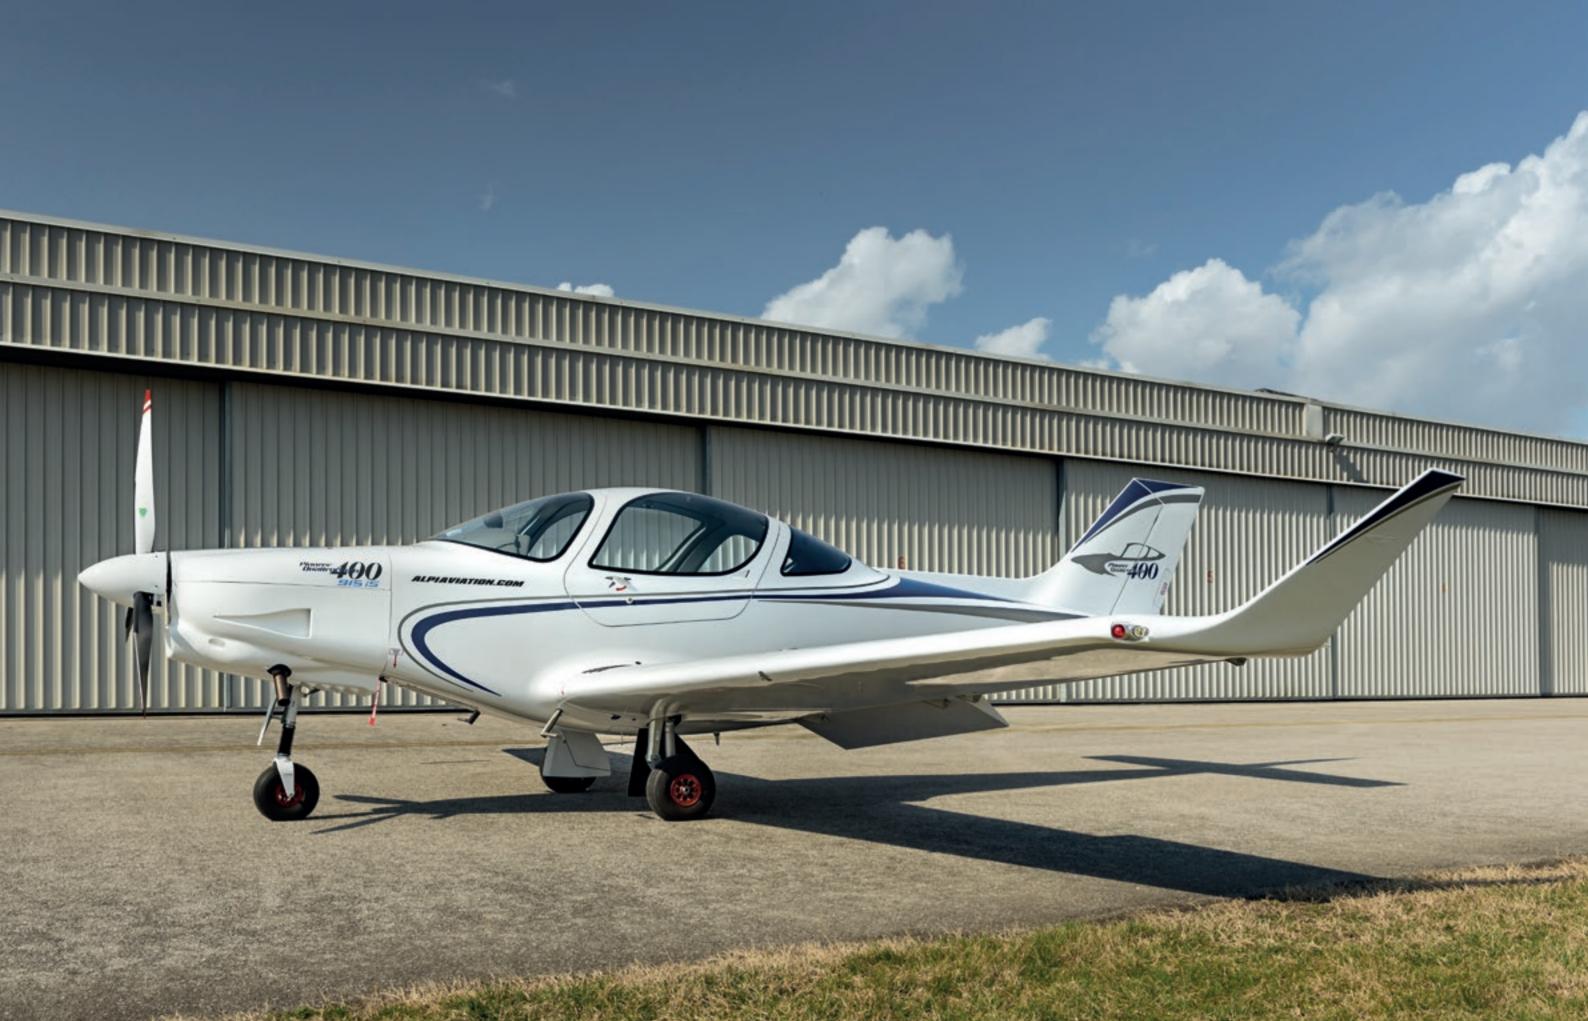

## POWERFUL, VERSATILE SKY TRAVELLER

A truly unique retractable gear four-seater, fast, modern and economic. The Pioneer 400, or Quattrocento, represents a new era of aviation for PPL pilots incorporating the latest technology and low running costs.

The gull-wing doors provide a comfortable entry point for pilot and passengers. Quattrocento impresses you for the excellent flight performance, stability, comfort and elegance.

Quattrocento is designed for long-distance trips, to turn weekends into family adventures and take off from short fields.

The panel can fit VFR and IFR instruments as well as ultimate glass cockpit suites.

Available with 140 HP Turbo Injection or 115 HP Turbo with a ballistic parachute combining power and safety. It is provided under Experimental category.