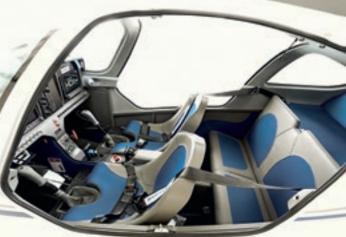

The gull-wing doors provide a comfortable entry point for pilot and passengers. Quattrocento impresses you for the excellent flight performance, stability, comfort and elegance.

Quattrocento is designed for long-distance trips, to turn weekends into family adventures and take off from short fields.

The panel can fit VFR and IFR instruments as well as ultimate glass cockpit suites.

Available with 140 HP Turbo Injection or 115 HP Turbo with a ballistic parachute combining power and safety. It is provided under Experimental category.