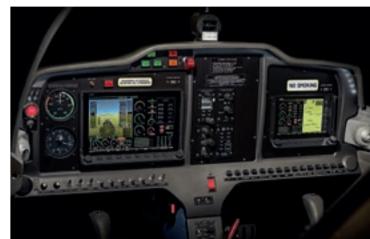

The panel can fit VFR and IFR instruments as well as ultimate glass cockpit suites.

Available with 140 HP Turbo Injection or 115 HP Turbo with a ballistic parachute combining power and safety. It is provided under Experimental category.